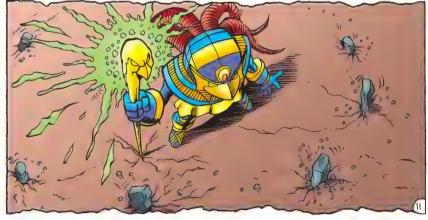

His role as GUARDIAN of the CHAOS EMERALD — long thought the noblest of callings — is, in truth, atonement for the treachery of an ancestor who dared place HIMSELF above the GREATER GOOD.

That ancestor — the renegade Echidna scientist named DIMITRI — has survived a thousand years of imprisonment beneath MOUNT FATE, and returned to work his evil will as ENERJAK, HARBINGER OF CHAOS!